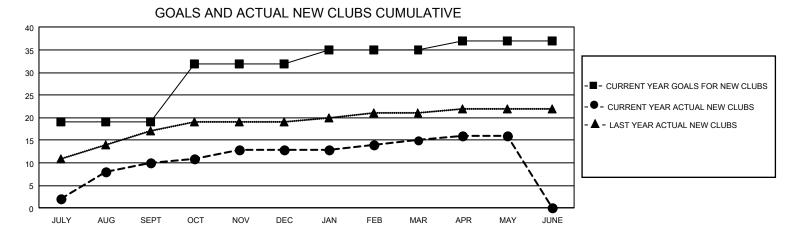

## GAT MONTHLY MEMBERSHIP PROGRESS REPORT

GAT Constitutional Area 5 - MD 300 Taiwan

REPORT DOES NOT INCLUDE CLUBS IN UNDISTRICTED AREAS.

| Clubs                 |               |           |               | Members               |                       |                         |                                                    |
|-----------------------|---------------|-----------|---------------|-----------------------|-----------------------|-------------------------|----------------------------------------------------|
| RESULTS FOR 2022-2023 |               |           |               | RESULTS FOR 2022-2023 |                       |                         |                                                    |
| QUARTER               | NEW CLUB GOAL | NEW CLUBS | DROPPED CLUBS | QUARTER MEMB          | ER GROWTH NET<br>GOAL | MEMBER GROWTH<br>ACTUAL | DROPPED<br>MEMBERS ACTUAL<br>(including transfers) |
| JULY/AUG/SEPT         | 57            | 10        | 8             | JULY/AUG/SEPT         | 2540                  | 4,533                   | 896                                                |
| OCT/NOV/DEC           | 39            | 3         | 4             | OCT/NOV/DEC           | 1100                  | 826                     | 1,853                                              |
| JAN/FEB/MAR           | 9             | 2         | 4             | JAN/FEB/MAR           | 864                   | 1,654                   | 213                                                |
| APR/MAY/JUNE          | 6             | 1         | 0             | APR/MAY/JUNE          | 573                   | 233                     | 218                                                |