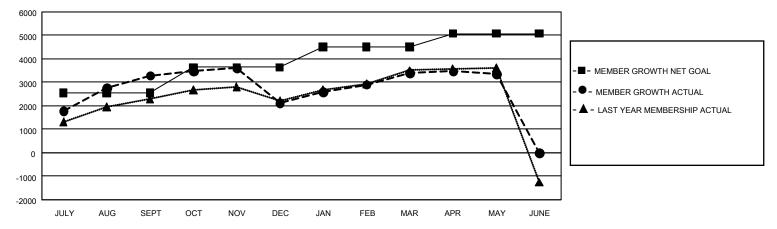

## GAT MONTHLY MEMBERSHIP PROGRESS REPORT

GAT Constitutional Area 5 - MD 300 Taiwan

REPORT DOES NOT INCLUDE CLUBS IN UNDISTRICTED AREAS.

| Clubs                 |               |           |               | Members               |                       |                         |                                                    |
|-----------------------|---------------|-----------|---------------|-----------------------|-----------------------|-------------------------|----------------------------------------------------|
| RESULTS FOR 2022-2023 |               |           |               | RESULTS FOR 2022-2023 |                       |                         |                                                    |
| QUARTER               | NEW CLUB GOAL | NEW CLUBS | DROPPED CLUBS | QUARTER MEMB          | ER GROWTH NET<br>GOAL | MEMBER GROWTH<br>ACTUAL | DROPPED<br>MEMBERS ACTUAL<br>(including transfers) |
| JULY/AUG/SEPT         | 57            | 10        | 8             | JULY/AUG/SEPT         | 2540                  | 4,533                   | 896                                                |
| OCT/NOV/DEC           | 39            | 3         | 4             | OCT/NOV/DEC           | 1100                  | 826                     | 1,853                                              |
| JAN/FEB/MAR           | 9             | 2         | 4             | JAN/FEB/MAR           | 864                   | 1,654                   | 213                                                |
| APR/MAY/JUNE          | 6             | 1         | 0             | APR/MAY/JUNE          | 573                   | 233                     | 218                                                |